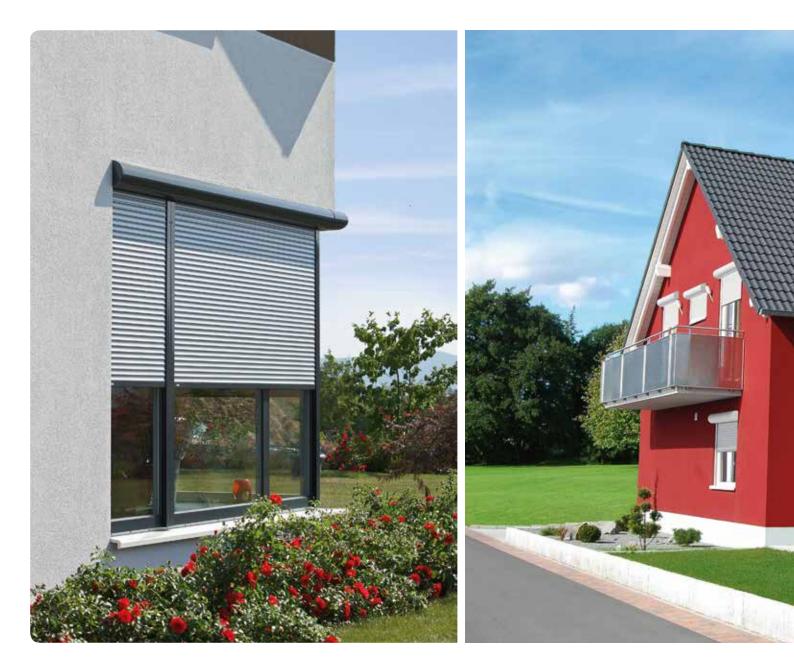

# Varimaxx®

Aluminium roller shutter system, square design. In a roll-formed or extruded box. 90°, 45°, 20°

# Vivendo®

Aluminium roller shutter system, round design. In a roll-formed or extruded box.

Clear lines: a subtle blend of styles – for renovation and new build applications.

**Multi-talented front-mounted roller shutters:** the Varimaxx system is a subtle universal genius with inner and outer values. The design with the "added angle" always creates a soft uncluttered finish to your window. It is square without appearing awkward or angular. The straight lines of the roller shutter box become one with the style of every building.

**Outstanding technology.** The roller shutters offer reliable and perfect performance, today, tomorrow and in the future. If the aluminium roller shutter box is mounted in the reveal, the installation depth may vary. The facade and Varimaxx complement the appearance of your house.

If desired, the Varimaxx system can also be mounted onto the brickwork. The available 90°, 45° and 20° boxes provide you with the ideal solution for very situation. Varimaxx really is a variable 'all-rounder'.