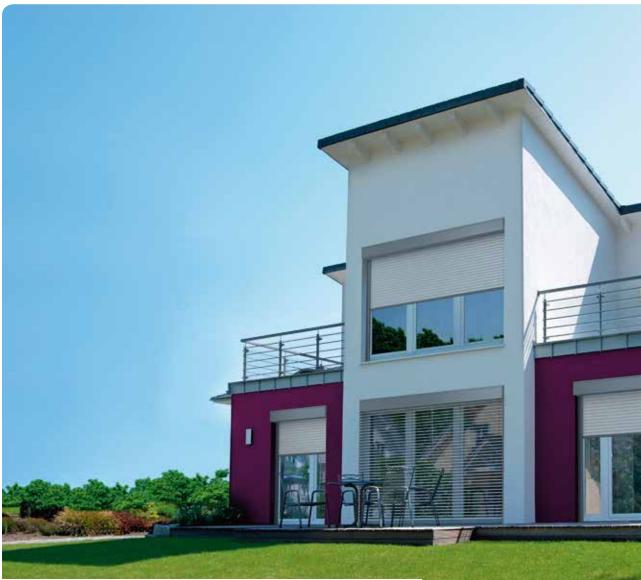

# Vivendo®

Aluminium roller shutter system, round design. In a roll-formed or extruded box.

Clear lines: a subtle blend of styles – for renovation and new build applications.

**Multi-talented front-mounted roller shutters:** the Varimaxx system is a subtle universal genius with inner and outer values. The design with the "added angle" always creates a soft uncluttered finish to your window. It is square without appearing awkward or angular. The straight lines of the roller shutter box become one with the style of every building.

**Outstanding technology.** The roller shutters offer reliable and perfect performance, today, tomorrow and in the future. If the aluminium roller shutter box is mounted in the reveal, the installation depth may vary. The facade and Varimaxx complement the appearance of your house.

If desired, the Varimaxx system can also be mounted onto the brickwork. The available 90°, 45° and 20° boxes provide you with the ideal solution for very situation. Varimaxx really is a variable 'all-rounder'.