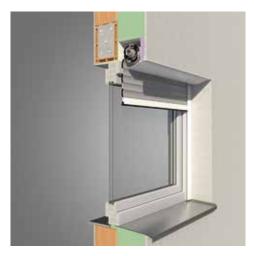

### Punext®

Aluminium roller shutter system, flush-mounted design. In a roll-formed or extruded box.

- Box invisible underneath the plaster
- ${\scriptstyle \bullet}$  Available in 90° and 20°

11111111111

• Easy access for maintenance

The Punext system is the right choice when it comes to energy saving. The flush-mounted closed box enhances roller shutter insulation. In order for you to enjoy the full benefits, the Punext system is also suitable for confined spaces thanks to its small coil diameter.

It is the perfect solution for new build applications if you wish to prevent thermal bridges between the roller shutter and the inside of the room - yet still provides the benefits of a traditional front-mounted roller shutter.

Flush mounted also means: you do not see the roller shutter box. It is plastered over flush with the surrounding facade. This gives you maximum creative freedom to design your house the way you want it to be.