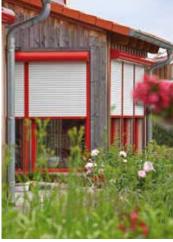

# The Varimaxx<sup>®</sup> system

- $\bullet$  Available in 90°, 45° and 20°
- Installed in the reveal or mounted on the brickwork
- Easy access for maintenance
- Roll-formed or extruded roller shutter box
- Comprehensive equipment range available

# Vivendo®

Aluminium roller shutter system, round design. In a roll-formed or extruded box.

Clear lines: a subtle blend of styles – for renovation and new build applications.

**Multi-talented front-mounted roller shutters:** the Varimaxx system is a subtle universal genius with inner and outer values. The design with the "added angle" always creates a soft uncluttered finish to your window. It is square without appearing awkward or angular. The straight lines of the roller shutter box become one with the style of every building.

If desired, the Varimaxx system can also be mounted onto the brickwork. The available 90°, 45° and 20° boxes provide you with the ideal solution for very situation. Varimaxx really is a variable 'all-rounder'.