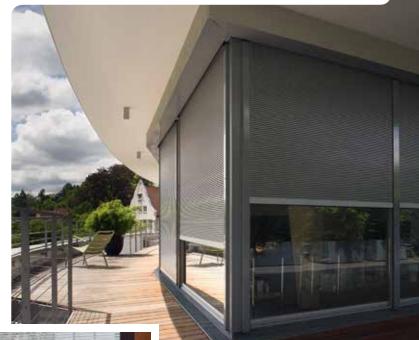

# Aluminium external blinds

Individually controlled: light, sun, visibility and shade.

Light control. Also in combination with other products. External blinds control your sun pro-

tection throughout the day - exactly how you like it: by steplessly adjusting the angle of the profiles. External blinds also give you the freedom to achieve the ideal room climate. Do you wish to work without disturbance in your office, reducing the glare of the sun while allowing as much natural light as possible to enter the room? No problem. You can also create a cosy light and room climate.

The convenient motor drive ensures operation is as easy as possible. The wide range of profile colours allows you to create your own style: from subtle or accentuated colours to complement the facade to bold artistic statements.

External blinds can be integrated in the Varimaxx®, Formado®, Vivendo® and Punext® boxes from Alulux.

**Saving energy:** the very best insulating properties

Your aluminium front-mounted roller shutters reduce energy consumption significantly.