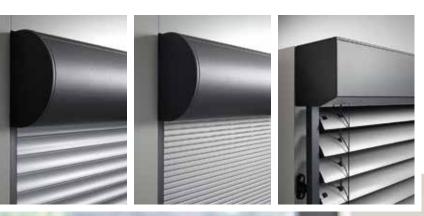

# Varimaxx®

Aluminium roller shutter system, square design. In a roll-formed or extruded box. 90°, 45°, 20°

### Punext®

Aluminium roller shutter system, flush-mounted design. In a roll-formed or extruded box.

# Formado®

Aluminium roller shutter system, ½ round design. In a roll-formed or extruded box.

The Varimaxx system: the square roller shutter box made from aluminium is installed in the reveal flush with the facade – without appearing

### Aluminium roller shutter box: extruded or roll-formed.

High-quality aluminium is always the basic material. Aluminium extrusions are produced by forcing hot aluminium through a die, before cutting the cooled down extruded section to the desired length. Roll forming involves drawing an aluminium coil through a series of rollers to create the desired shape to the exact millimetre.