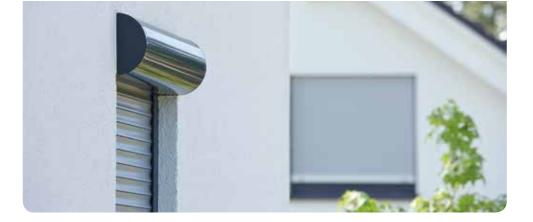

# Formado®

Aluminium roller shutter system, ½ round design. In a roll-formed or extruded box.

The Varimaxx system: the square roller shutter box made from aluminium is installed in the reveal flush with the facade – without appearing

The clever thing about the Formado system is:

you only see half of the round roller shutter box, as the other half can be hidden in the reveal. But only if you want it like that! Formado is a real 'all-rounder' and looks good irrespective of the installation depth or when mounted onto brickwork. Each visible aspect tells its own story.

It couldn't be rounder. The Formado system is fresh and modern in style with a timeless design. It is robust yet exudes an air of lightness. The result is a shape and appearance that blends wonderfully into the architecture – even giving it the finishing touch.