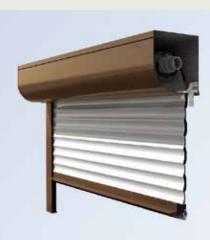

# Varimaxx®

Aluminium roller shutter system, square design. In a roll-formed or extruded box. 90°, 45°, 20°

# Vivendo®

Aluminium roller shutter system, round design. In a roll-formed or extruded box.

Clear lines: a subtle blend of styles – for renovation and new build applications.

**Multi-talented front-mounted roller shutters:** the Varimaxx system is a subtle universal genius with inner and outer values. The design with the "added angle" always creates a soft uncluttered finish to your window. It is square without appearing awkward or angular. The straight lines of the roller shutter box become one with the style of every building.

**Outstanding technology.** The roller shutters offer reliable and perfect performance, today, tomorrow and in the future. If the aluminium roller shutter box is mounted in the reveal, the installation depth may vary. The facade and Varimaxx complement the appearance of your house.

If desired, the Varimaxx system can also be mounted onto the brickwork. The available 90°, 45° and 20° boxes provide you with the ideal solution for very situation. Varimaxx really is a variable 'all-rounder'.

# The Varimaxx<sup>®</sup> system

- $\bullet$  Available in 90°, 45° and 20°
- Installed in the reveal or mounted on the brickwork
- Easy access for maintenance
- Roll-formed or extruded roller shutter box
- Comprehensive equipment range available