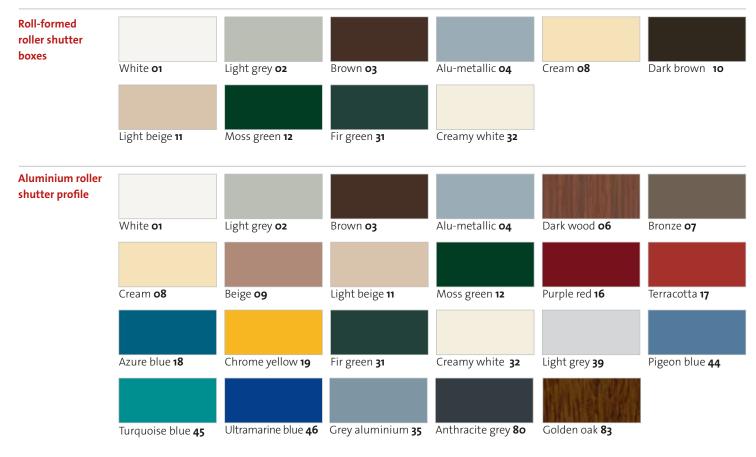

Our extruded front-mounted roller shutters can also be powder coated with every available RAL colour for a minimum extra charge.

### RAL coating (for an extra charge)

Powder coating in accordance with RAL, DB, NCS is possible for all extruded roller shutter boxes.

\_www.alulux.com\_\_\_\_

Alulux Australia 92 President Street Welshpool WA 6106