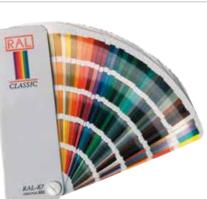

### RAL coating (for an extra charge)

Powder coating in accordance with RAL, DB, NCS is possible for all extruded roller shutter boxes.

\_www.alulux.com\_\_\_\_

Alulux Australia 92 President Street Welshpool WA 6106