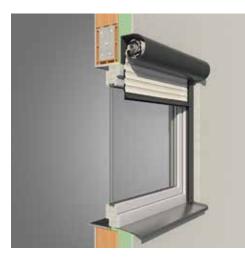

### Aluminium roller shutter box: extruded or roll-formed.

High-quality aluminium is always the basic material. Aluminium extrusions are produced by forcing hot aluminium through a die, before cutting the cooled down extruded section to the desired length. Roll forming involves drawing an aluminium coil through a series of rollers to create the desired shape to the exact millimetre.

Our extruded front-mounted roller shutters can also be powder coated with every available RAL colour for a minimum extra charge.