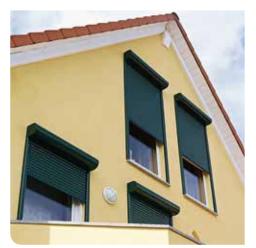

### Aluminium – a real 'all-rounder':

Aluminium is a lightweight yet robust material which stands up to the elements with excellent corrosion characteristics. It also provides you with a strong, easy-to-operate, long-lasting and aesthetically pleasing roller shutter system. Enjoy the advantages of aluminium.

- High-quality, thick-layer powder coating for lasting colour brilliance without the need for recoating
- CFC-free foam for quiet, resonance-free and torsion-proof operation
- Grooves in the profiles for increased stability and a great look
- Reliable operation, as aluminium expands less than plastic when exposed to heat.
- High-quality products accurate to the millimetre for trouble-free operation