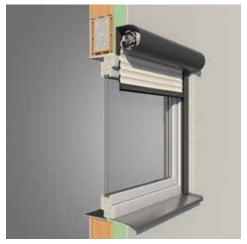

# Vivendo®

Aluminium roller shutter system, round design. In a roll-formed or extruded box.

Clear lines: a subtle blend of styles – for renovation and new build applications.

**Multi-talented front-mounted roller shutters:** the Varimaxx system is a subtle universal genius with inner and outer values. The design with the "added angle" always creates a soft uncluttered finish to your window. It is square without appearing awkward or angular. The straight lines of the roller shutter box become one with the style of every building.

### The Vivendo system gives your house that extra

**special something.** The flowing, slightly elliptical shape of the roller shutter box creates its own design statement and blends perfectly into any architecture. To ensure you can stamp your own personal mark on your house, the Vivendo system offers a range of colours to choose from.

This is where traditional and modern styles coexist. The high quality of the design is particularly evident when the Vivendo system is installed deeper in the reveal. The flat upper surface ensures a perfect fit in the reveal under the lintel.

- Installed in the reveal or mounted on the brickwork
- Opening flap located out of view
- Easy access for maintenance
- Roll-formed or extruded roller shutter box
- Comprehensive equipment range available