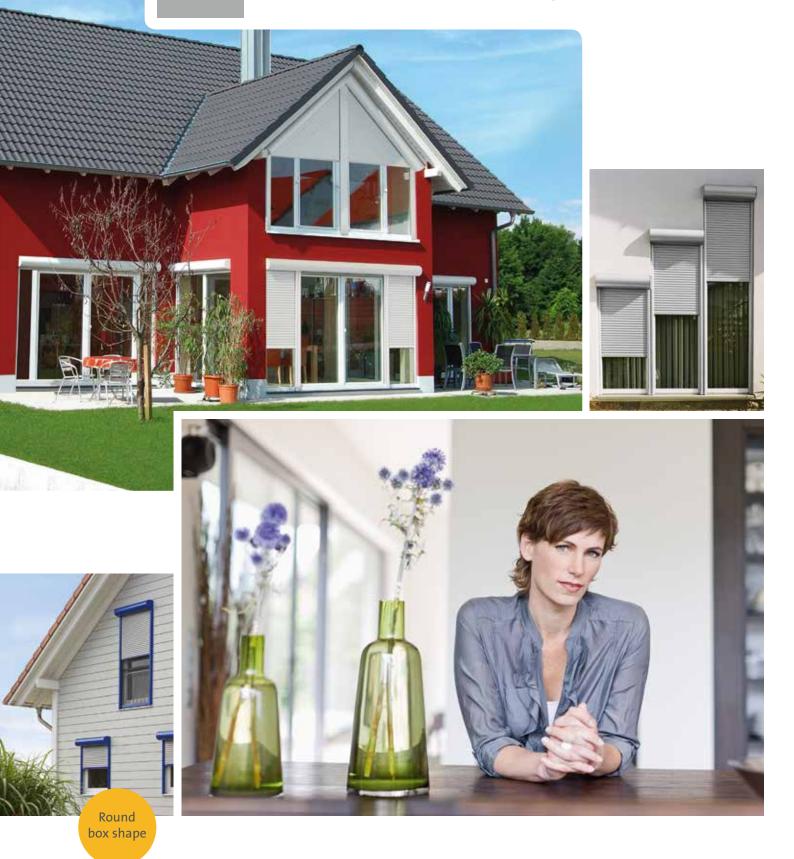

# Formado®

Aluminium roller shutter system, ½ round design. In a roll-formed or extruded box.

The Varimaxx system: the square roller shutter box made from aluminium is installed in the reveal flush with the facade – without appearing

# Vivendo®

Aluminium roller shutter system, round design. In a roll-formed or extruded box.

Clear lines: a subtle blend of styles – for renovation and new build applications.

**Multi-talented front-mounted roller shutters:** the Varimaxx system is a subtle universal genius with inner and outer values. The design with the "added angle" always creates a soft uncluttered finish to your window. It is square without appearing awkward or angular. The straight lines of the roller shutter box become one with the style of every building.