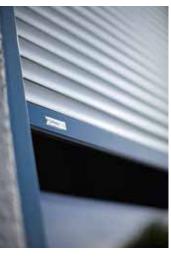

### Aluminium – a real 'all-rounder':

Aluminium is a lightweight yet robust material which stands up to the elements with excellent corrosion characteristics. It also provides you with a strong, easy-to-operate, long-lasting and aesthetically pleasing roller shutter system. Enjoy the advantages of aluminium.

- High-quality, thick-layer powder coating for lasting colour brilliance without the need for recoating
- CFC-free foam for quiet, resonance-free and torsion-proof operation
- Grooves in the profiles for increased stability and a great look
- Reliable operation, as aluminium expands less than plastic when exposed to heat.
- High-quality products accurate to the millimetre for trouble-free operation