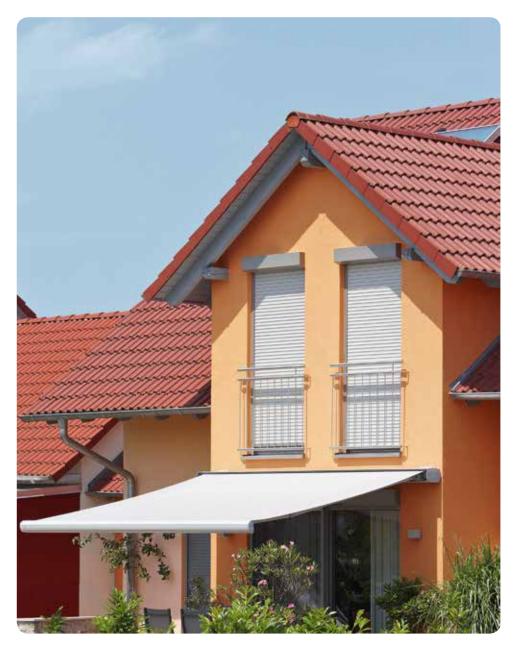

# Aluminium external blinds

Individually controlled: light, sun, visibility and shade.

Light control. Also in combination with other products. External blinds control your sun pro-

tection throughout the day - exactly how you like it: by steplessly adjusting the angle of the profiles. External blinds also give you the freedom to achieve the ideal room climate. Do you wish to work without disturbance in your office, reducing the glare of the sun while allowing as much natural light as possible to enter the room? No problem. You can also create a cosy light and room climate.

The convenient motor drive ensures operation is as easy as possible. The wide range of profile colours allows you to create your own style: from subtle or accentuated colours to complement the facade to bold artistic statements.

External blinds can be integrated in the Varimaxx®, Formado®, Vivendo® and Punext® boxes from Alulux.

**Saving energy:** the very best insulating properties

Your aluminium front-mounted roller shutters reduce energy consumption significantly.