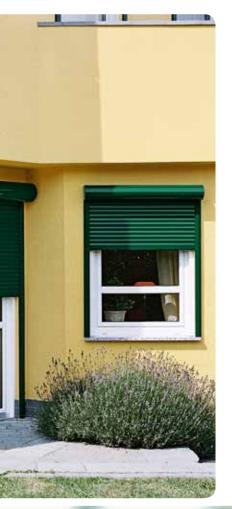

### Front-mounted roller shutters – outstanding benefits for all seasons

Privacy protection

Sun protection

Noise protection

Increased burglary protection

Light control

Aluminium roller shutter systems: multi-talented systems for greater comfort and quality of life!

# Alulux front-mounted systems are made from high-quality aluminium.

In combination with the roller shutter curtain made

from high-quality aluminium, we help you to leverage all the material advantages available. Aluminium is a lightweight yet robust material. It is strong and corrosion free, allowing a durable product. A high-quality, thick-layer powdercoating means the roller shutters never need to be recoated. And with the added bonus of the "Made in Germany" promise and sophisticated details, you receive long-lasting comfort advantages that you can both feel and see.

### Alulux front-mounted roller shutters offer additional comfort as well as easy and flexible operation.

Our solutions allow you to create the desired atmosphere for your home. Moreover, Alulux roller shutters protect your furniture from the harmful rays of the sun and your windows against the elements. The extensive range of designs and colours allows you to create the style you want – whether when building a new home or renovating an old one.