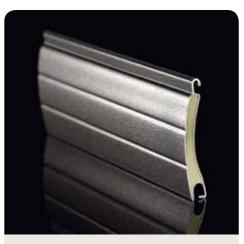

# Alulux front-mounted systems are made from high-quality aluminium.

In combination with the roller shutter curtain made

from high-quality aluminium, we help you to leverage all the material advantages available. Aluminium is a lightweight yet robust material. It is strong and corrosion free, allowing a durable product. A high-quality, thick-layer powdercoating means the roller shutters never need to be recoated. And with the added bonus of the "Made in Germany" promise and sophisticated details, you receive long-lasting comfort advantages that you can both feel and see.

### Aluminium – a real 'all-rounder':

Aluminium is a lightweight yet robust material which stands up to the elements with excellent corrosion characteristics. It also provides you with a strong, easy-to-operate, long-lasting and aesthetically pleasing roller shutter system. Enjoy the advantages of aluminium.

- High-quality, thick-layer powder coating for lasting colour brilliance without the need for recoating
- CFC-free foam for quiet, resonance-free and torsion-proof operation
- Grooves in the profiles for increased stability and a great look
- Reliable operation, as aluminium expands less than plastic when exposed to heat.
- High-quality products accurate to the millimetre for trouble-free operation