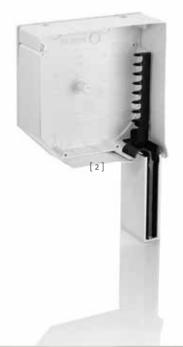

# Varimaxx®

Aluminium roller shutter system, square design. In a roll-formed or extruded box. 90°, 45°, 20°

# Vivendo®

Aluminium roller shutter system, round design. In a roll-formed or extruded box.

Clear lines: a subtle blend of styles – for renovation and new build applications.

**Multi-talented front-mounted roller shutters:** the Varimaxx system is a subtle universal genius with inner and outer values. The design with the "added angle" always creates a soft uncluttered finish to your window. It is square without appearing awkward or angular. The straight lines of the roller shutter box become one with the style of every building.

**Outstanding technology.** The roller shutters offer reliable and perfect performance, today, tomorrow and in the future. If the aluminium roller shutter box is mounted in the reveal, the installation depth may vary. The facade and Varimaxx complement the appearance of your house.

If desired, the Varimaxx system can also be mounted onto the brickwork. The available 90°, 45° and 20° boxes provide you with the ideal solution for very situation. Varimaxx really is a variable 'all-rounder'.