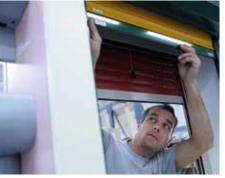

### Quick, clean and safe installation.

An example: installation of front-mounted roller shutters in just one day.

In advance

# 1. Consulting service and measuring on site

You arrange a meeting for one of our measuring technicians to come to your house. He assesses the structural conditions on site and offers advice on the best ways to install the roller shutters. To ensure that the roller shutters fit like the proverbial glove, the technician makes a number of measurements and helps you to select an appropriate product.

### 2. The day of installation

You have arranged the date of installation in advance. Once the technician from an Alulux specialist dealer arrives at your house he will check all the construction measurements before commencing installation. The roller shutter units have been made to measure for your windows.

### 3. Start of installation

The prefabricated, made-to-measure roller shutters ensure a quick and clean installation process. Our technicians are experts in their field. A few drill holes and a little expert know how is all it takes to install the roller shutter system quickly and efficiently. The system is then aligned to the correct position.