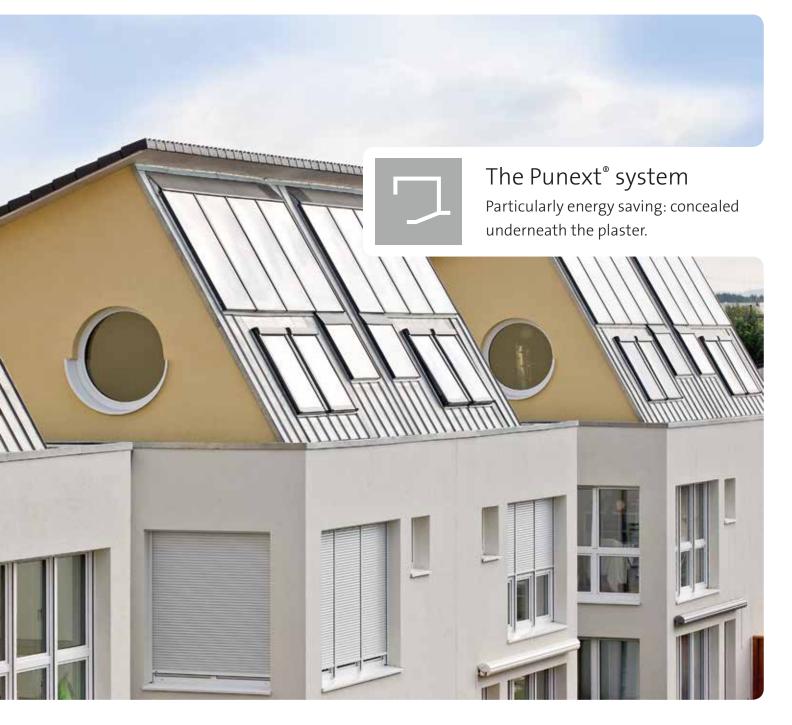

### Punext®

Aluminium roller shutter system, flush-mounted design. In a roll-formed or extruded box.

awkward or angular. The 90°, 45°, 20° versions offer a soft uncluttered finish to your windows. Varimaxx can also be mounted onto brickwork.

**The Punext system:** from the outside you can only see the frontal facade of your house. The closed aluminium box is totally invisible

underneath the plaster – an energy saving bonus. The Punext system requires less space thanks to the small coil diameter.

The round systems: the round roller shutter range, from classic to contemporary in style. The main components of all three systems are made

- Box invisible underneath the plaster
- ${\scriptstyle \bullet}$  Available in 90° and 20°

11111111111

• Easy access for maintenance

The Punext system is the right choice when it comes to energy saving. The flush-mounted closed box enhances roller shutter insulation. In order for you to enjoy the full benefits, the Punext system is also suitable for confined spaces thanks to its small coil diameter.

It is the perfect solution for new build applications if you wish to prevent thermal bridges between the roller shutter and the inside of the room - yet still provides the benefits of a traditional front-mounted roller shutter.

Flush mounted also means: you do not see the roller shutter box. It is plastered over flush with the surrounding facade. This gives you maximum creative freedom to design your house the way you want it to be.