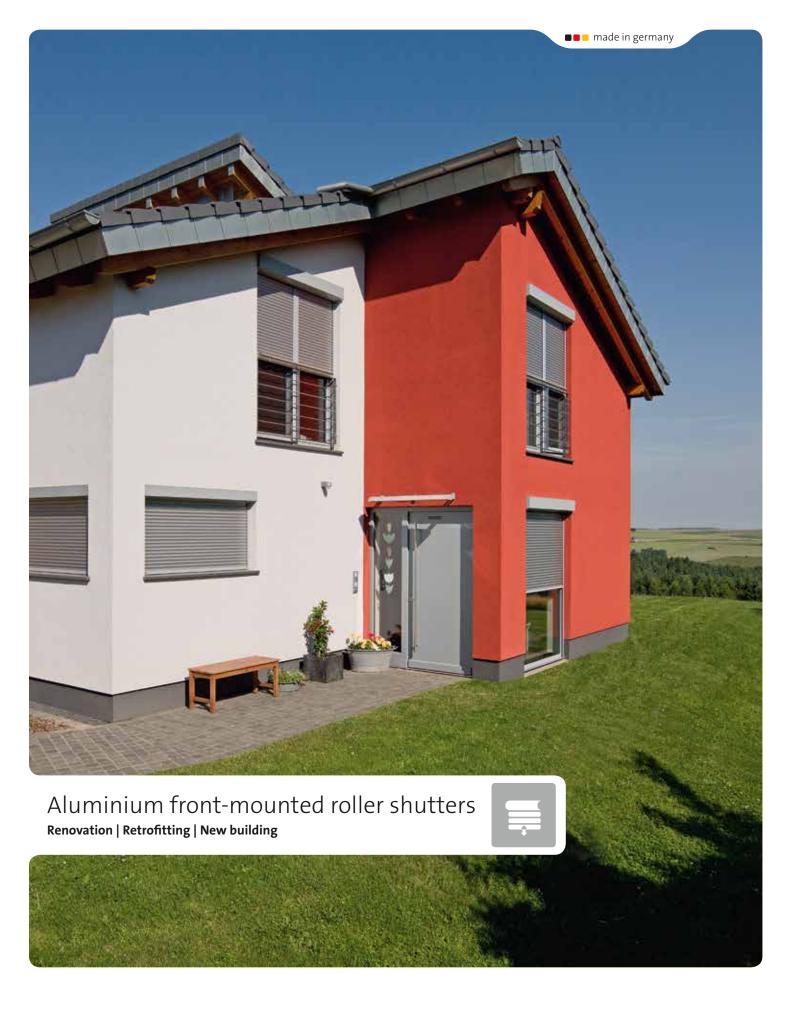

### Front-mounted roller shutters – outstanding benefits for all seasons

Privacy protection

Sun protection

Noise protection

Increased burglary protection

Light control

Aluminium roller shutter systems: multi-talented systems for greater comfort and quality of life!

# Alulux front-mounted systems are made from high-quality aluminium.

In combination with the roller shutter curtain made

from high-quality aluminium, we help you to leverage all the material advantages available. Aluminium is a lightweight yet robust material. It is strong and corrosion free, allowing a durable product. A high-quality, thick-layer powdercoating means the roller shutters never need to be recoated. And with the added bonus of the "Made in Germany" promise and sophisticated details, you receive long-lasting comfort advantages that you can both feel and see.

### Alulux front-mounted roller shutters offer additional comfort as well as easy and flexible operation.

Our solutions allow you to create the desired atmosphere for your home. Moreover, Alulux roller shutters protect your furniture from the harmful rays of the sun and your windows against the elements. The extensive range of designs and colours allows you to create the style you want – whether when building a new home or renovating an old one.