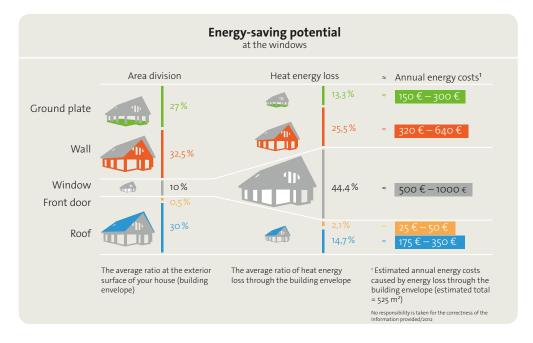

**You know:** there is more to your house than just windows. On average, they make up just 10% of a building's exterior. But the fact that windows are responsible for almost 45% of all your heat loss shows how important good insulation is: When you equip your windows with aluminium front-mounted roller shutters, the benefits outweigh the costs. Especially when you realise that our roller shutter systems improve the so-called U-value of older windows by up to 45%.

A professionally and properly installed aluminium roller shutter system will play a major part in the energy-saving potential of your property.

**The result:** thermal bridges between the roller shutters and the inside of the room are reduced considerably. The heat stays inside your home thanks to a highly insulating cushion of air which forms between the window and the roller shutter curtain. **Easy to retrofit:** if you are planning a new building, the process is quite simple. At some stage your new home is ready and you invite all your friends to a housewarming party.