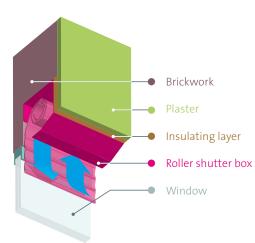

### Aluminium roller shutter box: extruded or roll-formed.

High-quality aluminium is always the basic material. Aluminium extrusions are produced by forcing hot aluminium through a die, before cutting the cooled down extruded section to the desired length. Roll forming involves drawing an aluminium coil through a series of rollers to create the desired shape to the exact millimetre.

**You know:** there is more to your house than just windows. On average, they make up just 10% of a building's exterior. But the fact that windows are responsible for almost 45% of all your heat loss shows how important good insulation is: When you equip your windows with aluminium front-mounted roller shutters, the benefits outweigh the costs. Especially when you realise that our roller shutter systems improve the so-called U-value of older windows by up to 45%.

A professionally and properly installed aluminium roller shutter system will play a major part in the energy-saving potential of your property.

**The result:** thermal bridges between the roller shutters and the inside of the room are reduced considerably. The heat stays inside your home thanks to a highly insulating cushion of air which forms between the window and the roller shutter curtain. **Easy to retrofit:** if you are planning a new building, the process is quite simple. At some stage your new home is ready and you invite all your friends to a housewarming party.