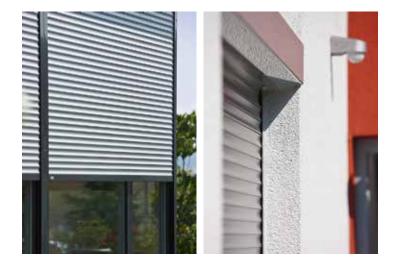

### Aluminium – a real 'all-rounder':

Aluminium is a lightweight yet robust material which stands up to the elements with excellent corrosion characteristics. It also provides you with a strong, easy-to-operate, long-lasting and aesthetically pleasing roller shutter system. Enjoy the advantages of aluminium.

- High-quality, thick-layer powder coating for lasting colour brilliance without the need for recoating
- CFC-free foam for quiet, resonance-free and torsion-proof operation
- Grooves in the profiles for increased stability and a great look
- Reliable operation, as aluminium expands less than plastic when exposed to heat.
- High-quality products accurate to the millimetre for trouble-free operation

### Aluminium roller shutter box: extruded or roll-formed.

High-quality aluminium is always the basic material. Aluminium extrusions are produced by forcing hot aluminium through a die, before cutting the cooled down extruded section to the desired length. Roll forming involves drawing an aluminium coil through a series of rollers to create the desired shape to the exact millimetre.