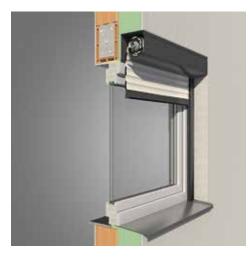

# Varimaxx®

Aluminium roller shutter system, square design. In a roll-formed or extruded box. 90°, 45°, 20°

# Vivendo®

Aluminium roller shutter system, round design. In a roll-formed or extruded box.

Clear lines: a subtle blend of styles – for renovation and new build applications.

**Multi-talented front-mounted roller shutters:** the Varimaxx system is a subtle universal genius with inner and outer values. The design with the "added angle" always creates a soft uncluttered finish to your window. It is square without appearing awkward or angular. The straight lines of the roller shutter box become one with the style of every building.

**Outstanding technology.** The roller shutters offer reliable and perfect performance, today, tomorrow and in the future. If the aluminium roller shutter box is mounted in the reveal, the installation depth may vary. The facade and Varimaxx complement the appearance of your house.

If desired, the Varimaxx system can also be mounted onto the brickwork. The available 90°, 45° and 20° boxes provide you with the ideal solution for very situation. Varimaxx really is a variable 'all-rounder'.

# The Varimaxx<sup>®</sup> system

- $\bullet$  Available in 90°, 45° and 20°
- Installed in the reveal or mounted on the brickwork
- Easy access for maintenance
- Roll-formed or extruded roller shutter box
- Comprehensive equipment range available