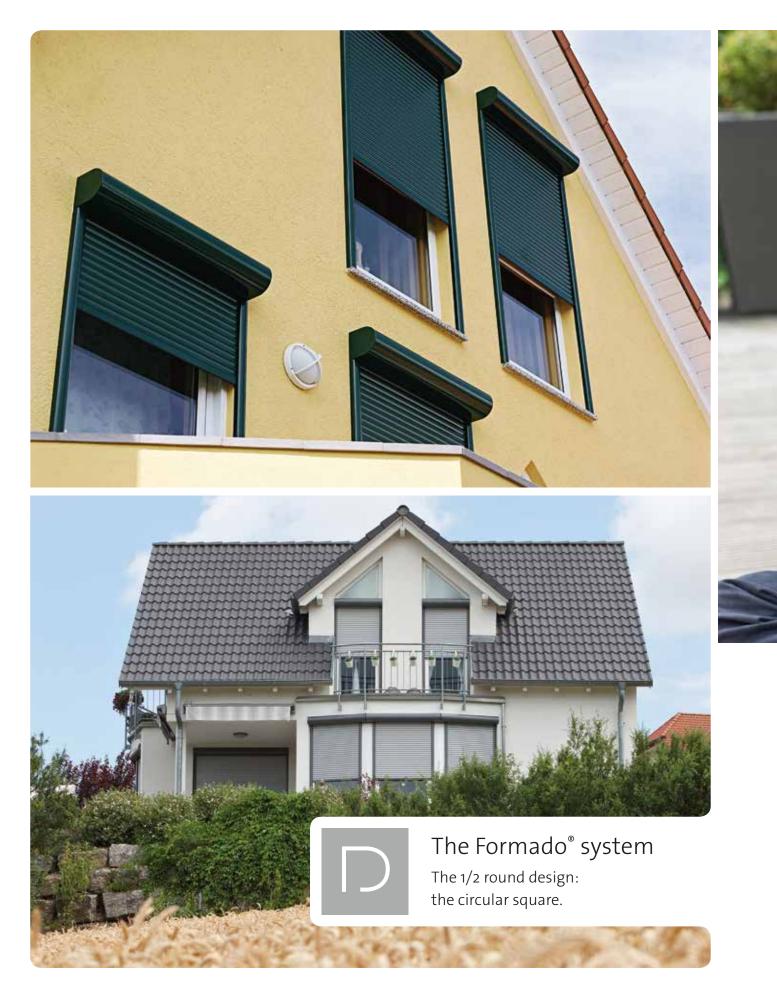

# Formado®

Aluminium roller shutter system, ½ round design. In a roll-formed or extruded box.

The Varimaxx system: the square roller shutter box made from aluminium is installed in the reveal flush with the facade – without appearing

The clever thing about the Formado system is:

you only see half of the round roller shutter box, as the other half can be hidden in the reveal. But only if you want it like that! Formado is a real 'all-rounder' and looks good irrespective of the installation depth or when mounted onto brickwork. Each visible aspect tells its own story.

It couldn't be rounder. The Formado system is fresh and modern in style with a timeless design. It is robust yet exudes an air of lightness. The result is a shape and appearance that blends wonderfully into the architecture – even giving it the finishing touch.