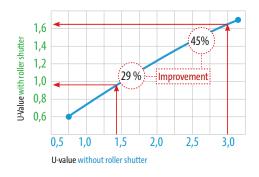

**You know:** there is more to your house than just windows. On average, they make up just 10% of a building's exterior. But the fact that windows are responsible for almost 45% of all your heat loss shows how important good insulation is: When you equip your windows with aluminium front-mounted roller shutters, the benefits outweigh the costs. Especially when you realise that our roller shutter systems improve the so-called U-value of older windows by up to 45%.

# Heat transfer coefficient?

Just say U-value. It describes the insulating characteristics, e.g., of windows. The lower the U-value, the better the insulating qualities of the windows.

Older windows = example U-value 3. Improvement through Alulux front-mounted roller shutters: up to 45%.

Newer windows = example U-value 1.5. Improvement through Alulux front-mounted roller shutters: up to 29%.