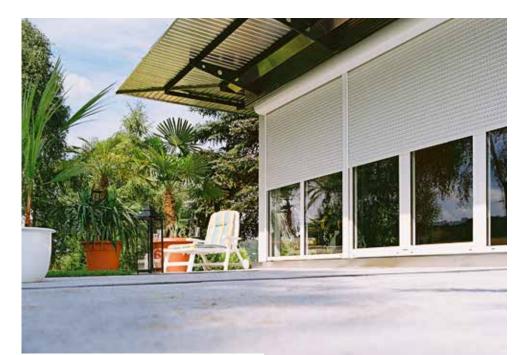

### Energy saving and noise protection.

As soon as you close your roller shutters, a highly insulating cushion of air forms between the window and the roller shutter curtain. What is outside stays outside. What is inside stays inside. In the summer, you can look forward to pleasantly cool rooms; and in the winter, the heat stays in the room instead of escaping through the window. You can improve thermal insulation in the window area by roughly 45%, save around 10% on primary fuel consumption and reduce the amount of street noise entering your home by approximately 10 decibels.

### Aluminium – a real 'all-rounder':

Aluminium is a lightweight yet robust material which stands up to the elements with excellent corrosion characteristics. It also provides you with a strong, easy-to-operate, long-lasting and aesthetically pleasing roller shutter system. Enjoy the advantages of aluminium.