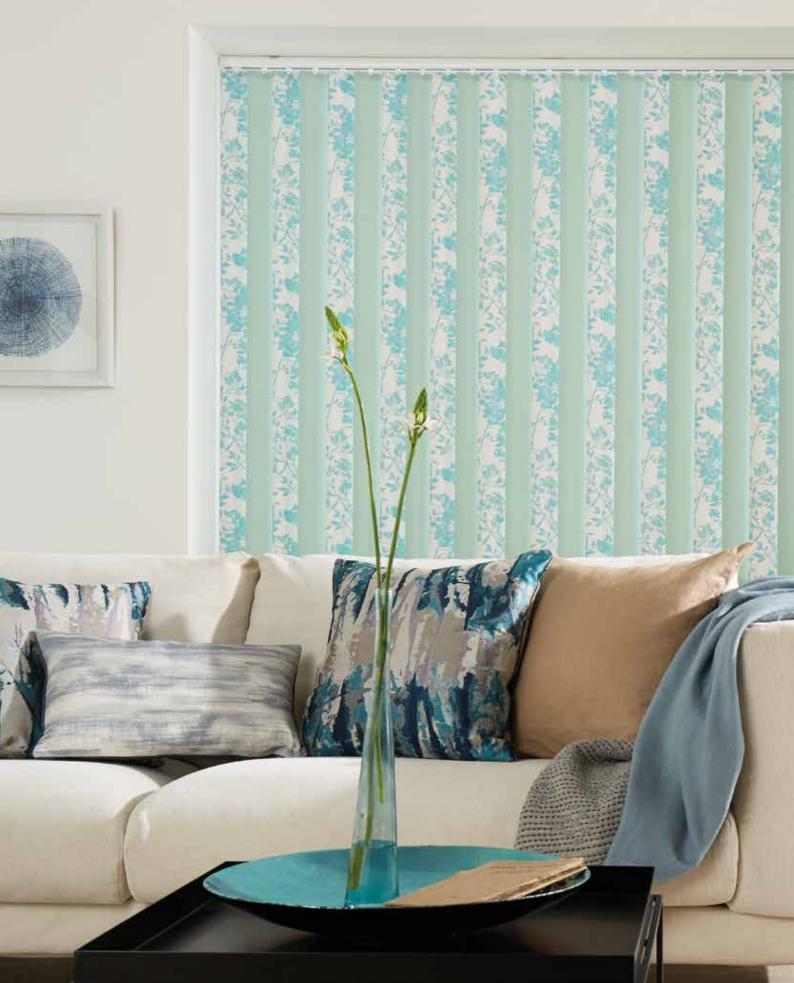

# Helping to reduce hayfever symptoms

#### 

Louvolite has created a unique fabric treatment which will help relieve hayfever symptoms, it's called Pollergen™.

Pollen, by its very nature is tacky and will stick to any surface it comes into contact with.

Pollergen™ enhances this capture rate by the inclusion of a unique tackifier within the formula.

All Pollergen™ treated fabrics can be washed or wiped down as the active formulation continuously migrates to the surface of the fabric for continued protection.

So when selecting your new blinds, make Pollergen™ your fabric choice

If you have been inspired, visit our website or contact your local Louvolite retailer...