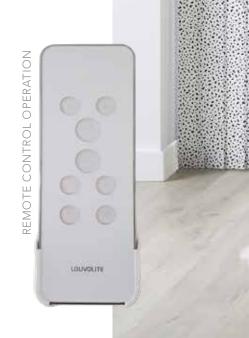

Vertical blinds are now available with motorisation for the utmost in convenience. Use your remote control to rotate the louvres 45° or 90° clockwise anticlockwise until fully closed. Wand control can be used if you need to fully open the blinds.

Your remote control will operate up to 5 blinds at the same time to suit your requirements.

Motorised Vertical blinds are an innovative solution for the home, offering complete shading flexibility and privacy at the touch of a button.