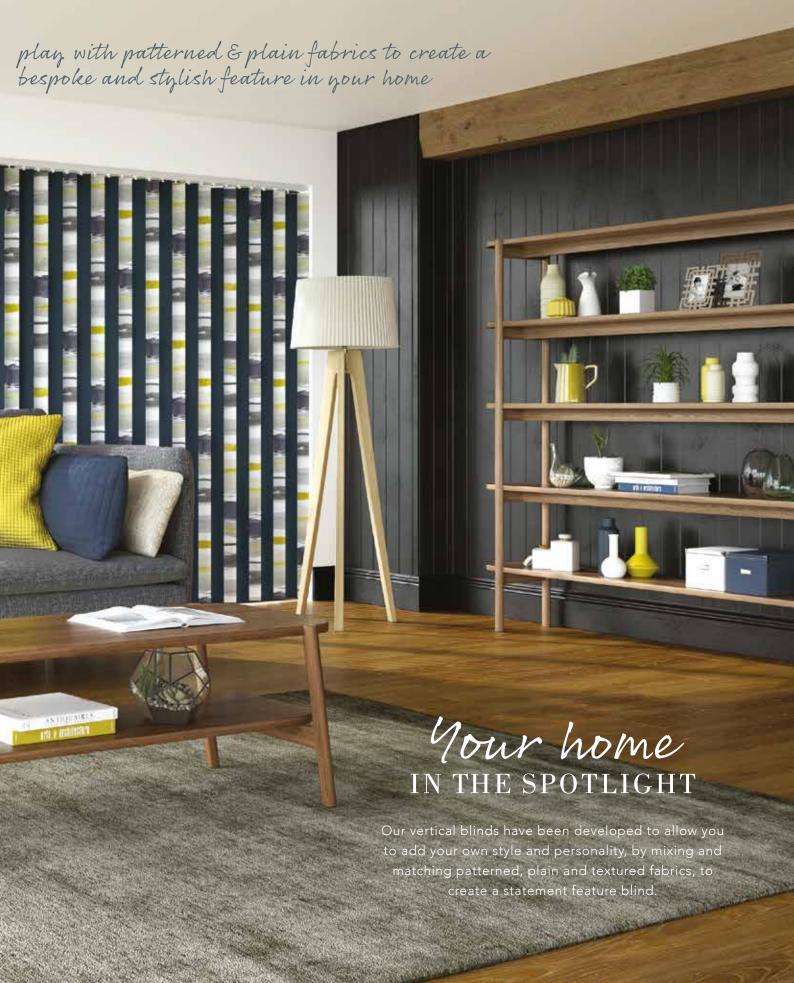

### IT'S THE little things

Louvolite's Vertical shade enhancements have transformed the way we look at Vertical window blinds.

Slimline Vogue® offers a superior headrail system that will instantly modernise your blind with its sleek and contemporary appearance transforming your room with a modern look and feel.

Available in a range of six contemporary colours, Slimline Vogue® is our UK designed and manufactured operating system that can co-ordinate or contrast with your fabric.

You also have the option of sewn in weights or new gravity weights at the bottom of the louvre, removing the need for chain and finishing off your blind perfectly.