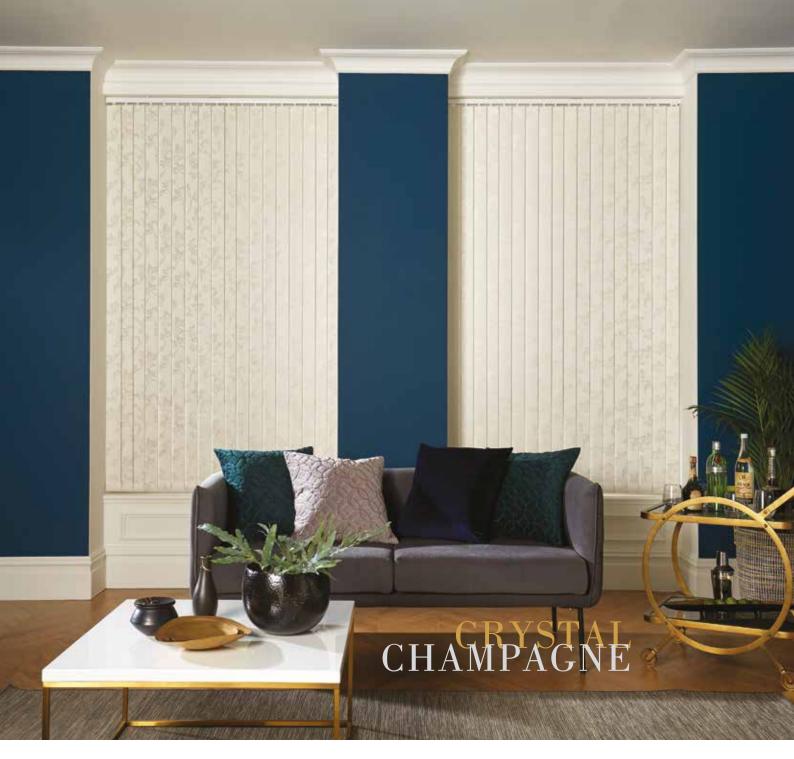

## WHAT'S YOUR STYLE? the vertical blind collection

Vertical blinds offer you the ultimate in shading flexibility and privacy. This well loved window shade has undergone a real transformation with sleek new finishes and stunning ranges of fabrics to choose from. Coupled with its clean and contemporary lines and the scope for large windows, vertical blinds are a fantastic choice for modern living.

## DESIGNED FOR YOU perfect for modern living

Vertical blinds are designed to offer complete shading and privacy flexibility. Choose from a stunning range of fabrics designed to suit every room, colour scheme and shading requirement in your home, whether it be a light filtering, dimout or blockout fabric.

Available as either 89mm or 127mm louvre widths, our stylish vertical blind fabrics also feature special finishes which allow them to be easily maintained to keep them looking great for many years to come.