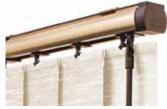

### IT'S THE little things

Louvolite's Vertical shade enhancements have transformed the way we look at Vertical window blinds.

Slimline Vogue® offers a superior headrail system that will instantly modernise your blind with its sleek and contemporary appearance transforming your room with a modern look and feel.

Available in a range of six contemporary colours, Slimline Vogue® is our UK designed and manufactured operating system that can co-ordinate or contrast with your fabric.

You also have the option of sewn in weights or new gravity weights at the bottom of the louvre, removing the need for chain and finishing off your blind perfectly.