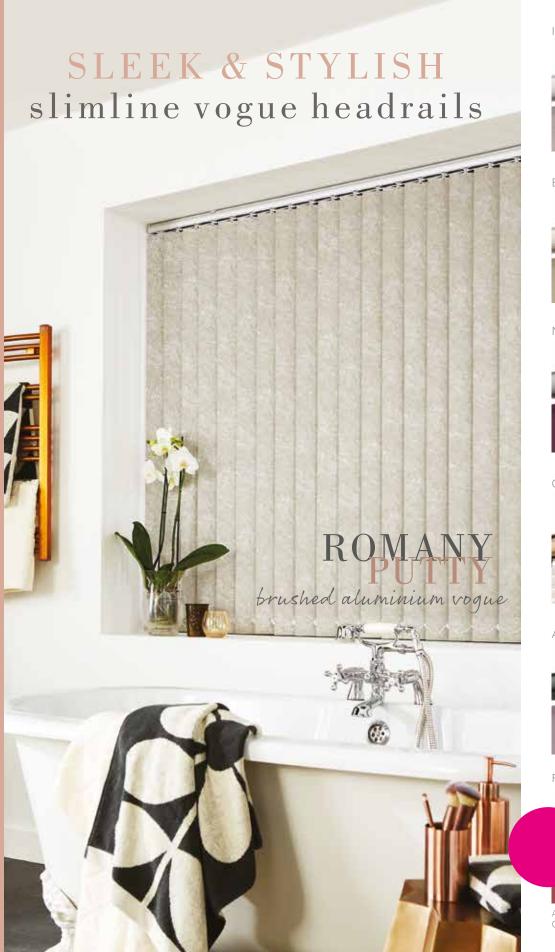

### IT'S THE little things

Louvolite's Vertical shade enhancements have transformed the way we look at Vertical window blinds.

Slimline Vogue® offers a superior headrail system that will instantly modernise your blind with its sleek and contemporary appearance transforming your room with a modern look and feel.

Available in a range of six contemporary colours, Slimline Vogue® is our UK designed and manufactured operating system that can co-ordinate or contrast with your fabric.

You also have the option of sewn in weights or new gravity weights at the bottom of the louvre, removing the need for chain and finishing off your blind perfectly.