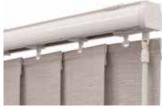

### IT'S THE little things

Louvolite's Vertical shade enhancements have transformed the way we look at Vertical window blinds.

Slimline Vogue® offers a superior headrail system that will instantly modernise your blind with its sleek and contemporary appearance transforming your room with a modern look and feel.

Available in a range of six contemporary colours, Slimline Vogue® is our UK designed and manufactured operating system that can co-ordinate or contrast with your fabric.

You also have the option of sewn in weights or new gravity weights at the bottom of the louvre, removing the need for chain and finishing off your blind perfectly.