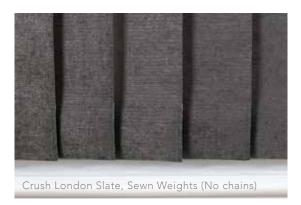

Available in a range of six contemporary colours, Slimline Vogue® is our UK designed and manufactured operating system that can co-ordinate or contrast with your fabric.

You also have the option of sewn in weights or new gravity weights at the bottom of the louvre, removing the need for chain and finishing off your blind perfectly.