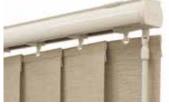

### IT'S THE little things

Louvolite's Vertical shade enhancements have transformed the way we look at Vertical window blinds.

Slimline Vogue® offers a superior headrail system that will instantly modernise your blind with its sleek and contemporary appearance transforming your room with a modern look and feel.

Available in a range of six contemporary colours, Slimline Vogue® is our UK designed and manufactured operating system that can co-ordinate or contrast with your fabric.

You also have the option of sewn in weights or new gravity weights at the bottom of the louvre, removing the need for chain and finishing off your blind perfectly.