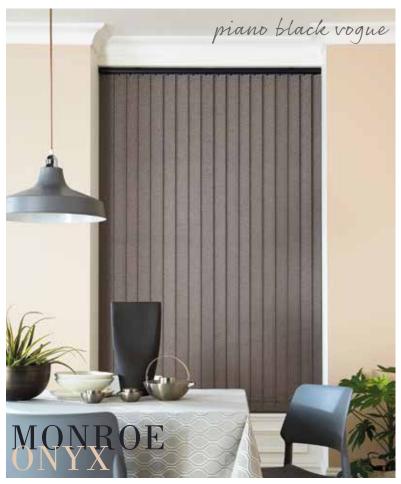

### IT'S THE little things

Louvolite's Vertical shade enhancements have transformed the way we look at Vertical window blinds.

Slimline Vogue® offers a superior headrail system that will instantly modernise your blind with its sleek and contemporary appearance transforming your room with a modern look and feel.

Available in a range of six contemporary colours, Slimline Vogue® is our UK designed and manufactured operating system that can co-ordinate or contrast with your fabric.

You also have the option of sewn in weights or new gravity weights at the bottom of the louvre, removing the need for chain and finishing off your blind perfectly.