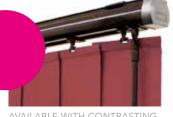

#### COMO with GARNIVAL BRETON

ICE WHITE

BIRCH WHITE

NATURAL ANODISED

CHAMPAGNE GOLD

ANTHRACITE GREY

PIANO BLACK

AVAILABLE WITH CONTRASTING CHROME END CAP