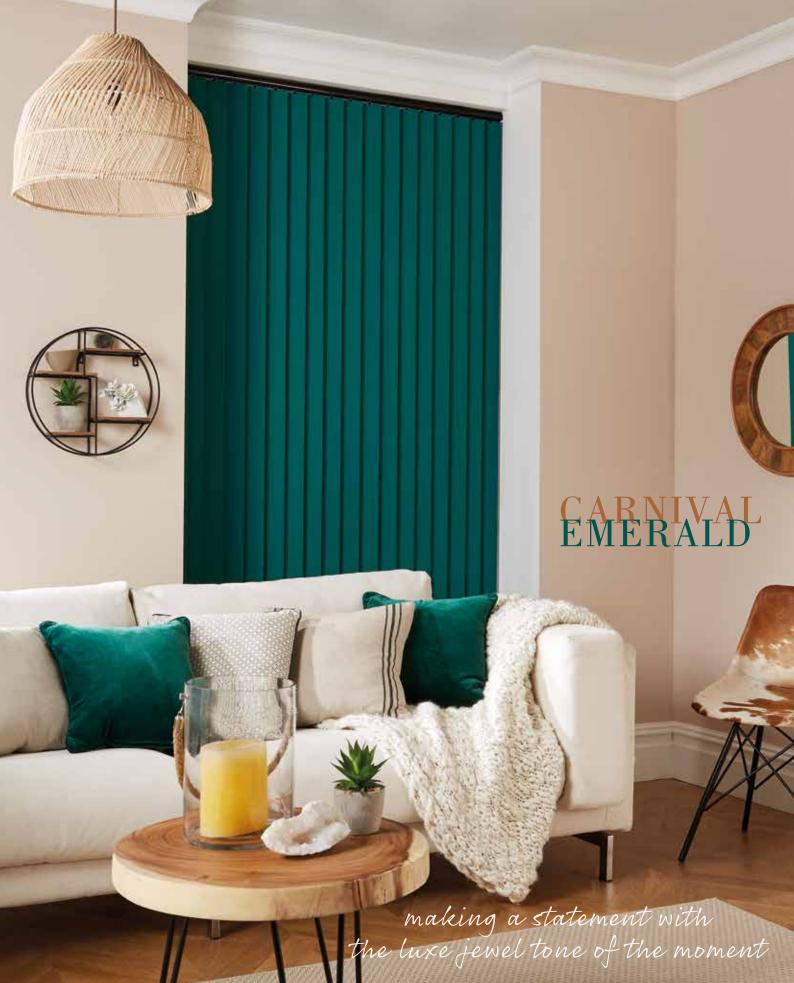

Our made to measure vertical blinds can be drawn neatly to the side allowing unlimited views, or the louvres can be rotated to allow just the right amount of light into the room to maintain an element of privacy.

Available as either 89mm or 127mm louvre widths, our stylish vertical blind fabrics also feature special finishes which allow them to be easily maintained to keep them looking great for many years to come.