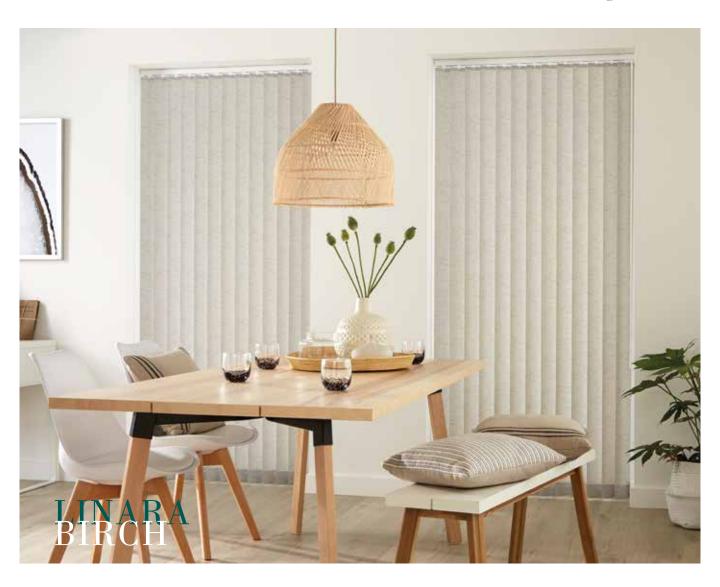

Available as either 89mm or 127mm louvre widths, our stylish vertical blind fabrics also feature special finishes which allow them to be easily maintained to keep them looking great for many years to come.

This highly practical window shade has no restriction on size, so they make an ideal choice for large windows, patios or bi-fold doors.

All our vertical blinds are designed to be child safe and we would recommend motorised or wand operation for convenience and safety.