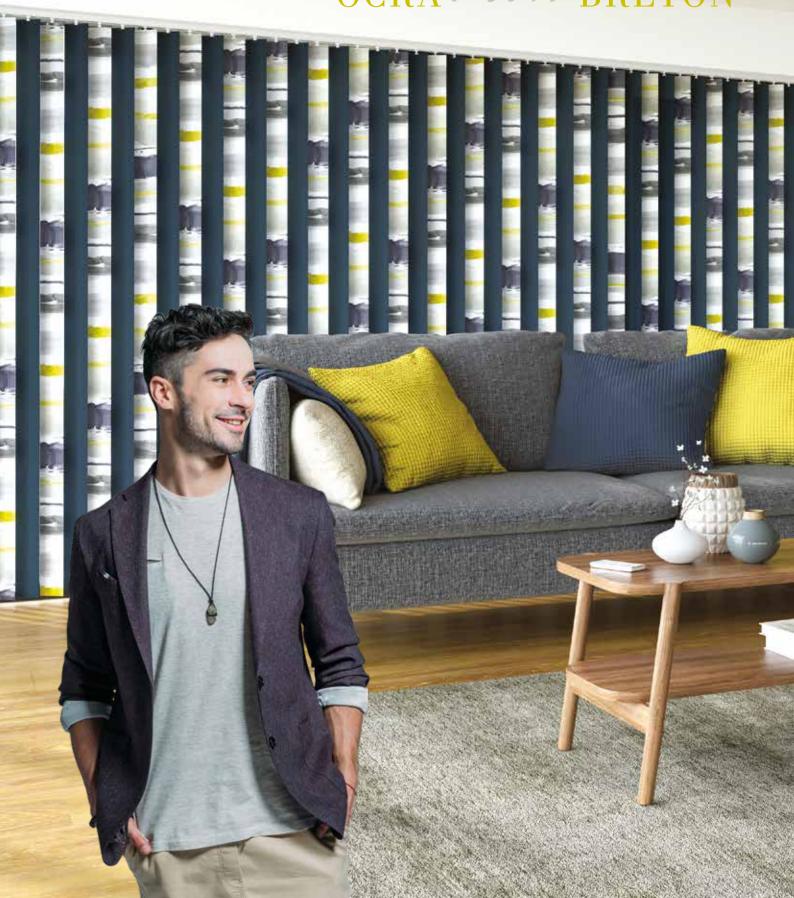

#### COMO with GARNIVAL BRETON

ICE WHITE

BIRCH WHITE

NATURAL ANODISED

CHAMPAGNE GOLD

ANTHRACITE GREY

PIANO BLACK

AVAILABLE WITH CONTRASTING CHROME END CAP