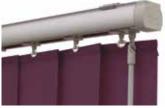

### IT'S THE little things

Louvolite's Vertical shade enhancements have transformed the way we look at Vertical window blinds.

Slimline Vogue® offers a superior headrail system that will instantly modernise your blind with its sleek and contemporary appearance transforming your room with a modern look and feel.

Available in a range of six contemporary colours, Slimline Vogue® is our UK designed and manufactured operating system that can co-ordinate or contrast with your fabric.

You also have the option of sewn in weights or new gravity weights at the bottom of the louvre, removing the need for chain and finishing off your blind perfectly.