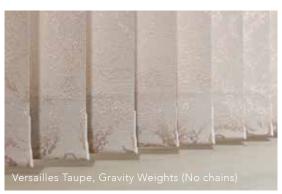

Available in a range of six contemporary colours, Slimline Vogue® is our UK designed and manufactured operating system that can co-ordinate or contrast with your fabric.

You also have the option of sewn in weights or new gravity weights at the bottom of the louvre, removing the need for chain and finishing off your blind perfectly.