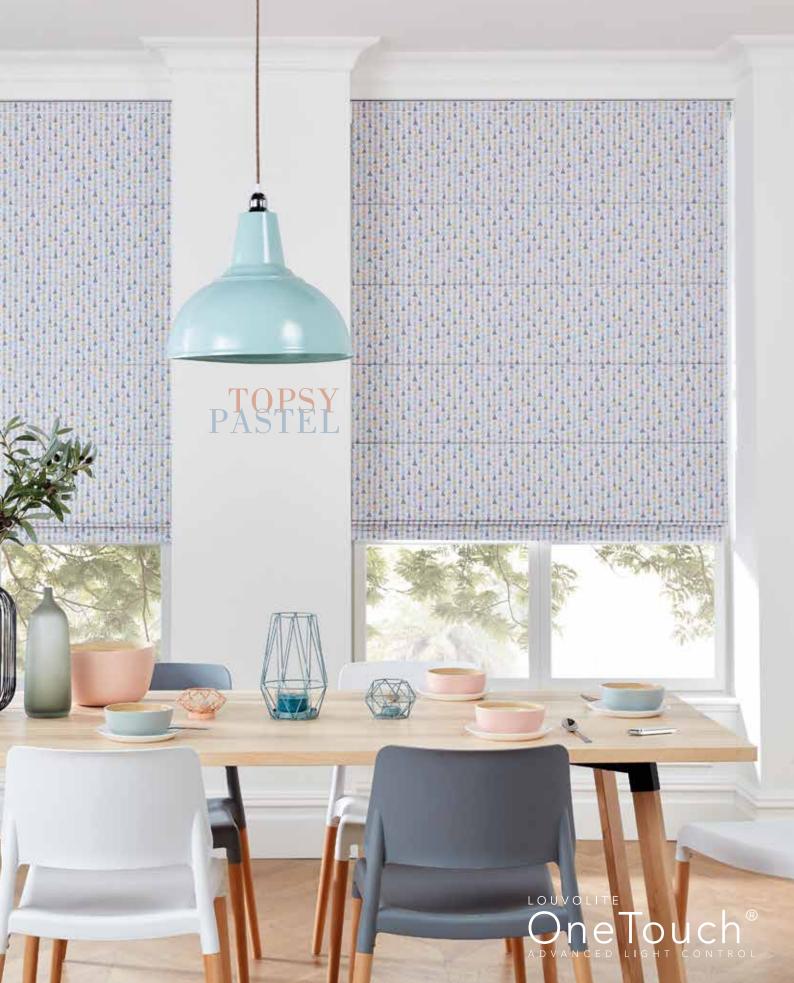

# WHAT'S YOUR STYLE? the roman blind collection

Louvolite Roman blinds are a traditional window dressing with a modern twist, combining luxurious styling with contemporary clean lines and modern operation. Our stunning and diverse collection of fabrics allows you to create any type of mood or look, helping to make Roman blinds a perfect choice for your home.

### PERFECT for modern living

Roman blinds are a luxurious window dressing that will transform any interior design scheme. With our reliable and smooth operating system it can be easily raised and lowered to provide you with perfect light control, either manually or with contemporary Louvolite One Touch® motorisation.

The blinds fit neatly at the window enabling it to perform well from a privacy perspective as well as from an insulation view point, keeping you warmer in winter and cooler in summer.

Our window blinds are always designed with safety in mind and there are a number of child safe options for you to choose from. Many of our fabrics ranges are also available as roller, vertical and panel blinds to give you perfect coordination throughout your home.