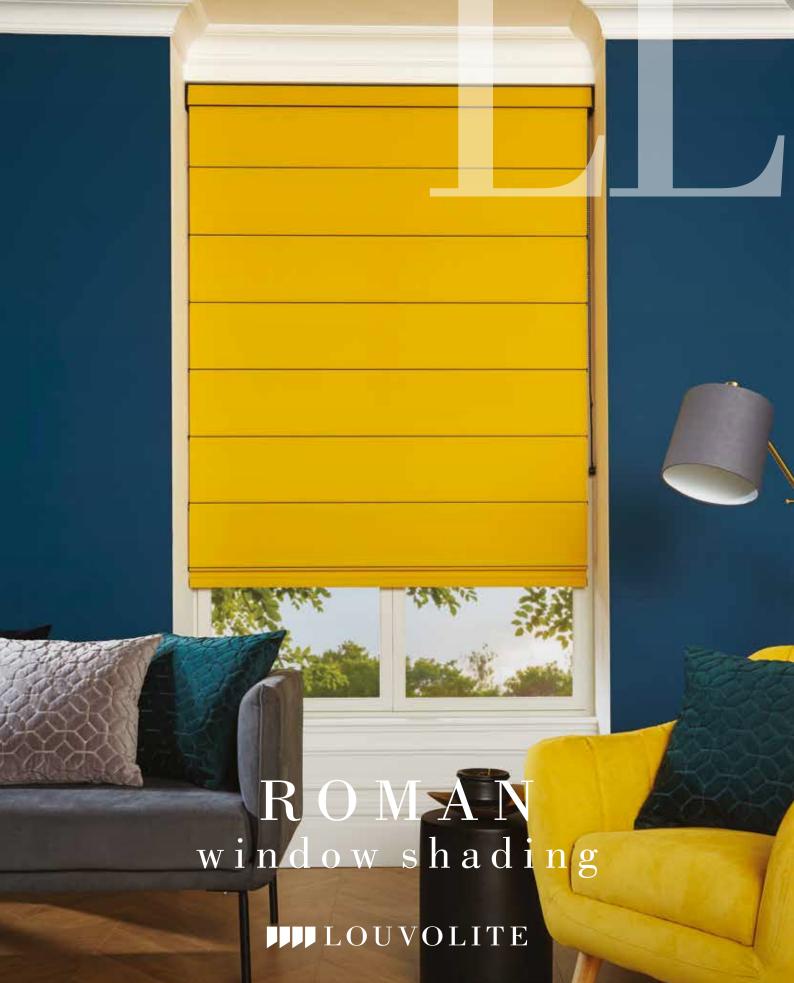

# WHAT'S YOUR STYLE? the roman blind collection

Louvolite Roman blinds are a traditional window dressing with a modern twist, combining luxurious styling with contemporary clean lines and modern operation. Our stunning and diverse collection of fabrics allows you to create any type of mood or look, helping to make Roman blinds a perfect choice for your home.

### PERFECT for modern living

Roman blinds are a luxurious window dressing that will transform any interior design scheme. With our reliable and smooth operating system it can be easily raised and lowered to provide you with perfect light control, either manually or with contemporary Louvolite One Touch® motorisation.

The blinds fit neatly at the window enabling it to perform well from a privacy perspective as well as from an insulation view point, keeping you warmer in winter and cooler in summer.

Our window blinds are always designed with safety in mind and there are a number of child safe options for you to choose from. Many of our fabrics ranges are also available as roller, vertical and panel blinds to give you perfect coordination throughout your home.