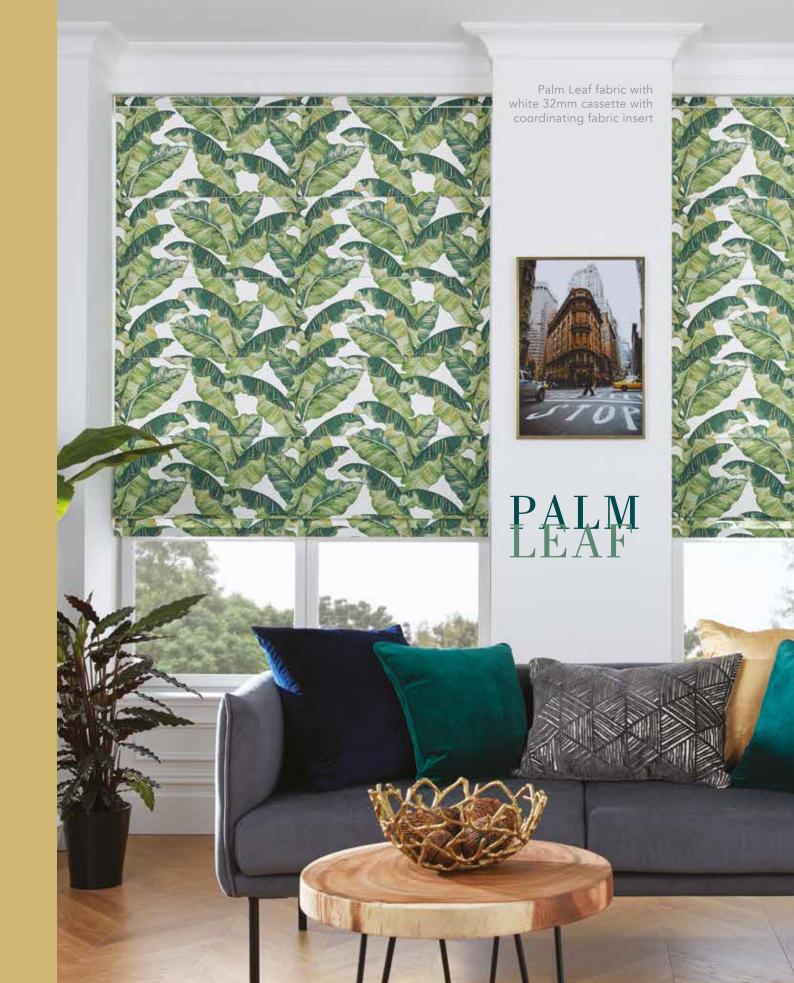

Give blinds a glamorous enhancement with a sleek cassette which is fitted to the top of your blind, discreetly housing the operating mechanism. You can choose from a range of colours and finishes including white, beige, black, anthracite, bronze, chrome and satin and have the option to insert a matching fabric profile too.