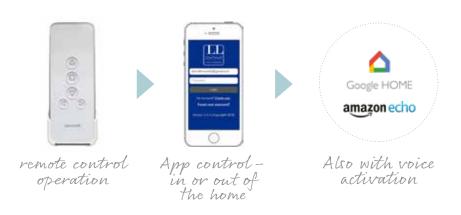

## MOTORISE with smart technology

Motorisation is a popular choice for the utmost in convenience. Using your remote control you can operate a number of blinds at the same time to suit your requirements.

Motorised Roman blinds are an innovative solution for the home, offering complete shading flexibility and privacy at the touch of a button.

You can also operate your blinds straight from a phone or tablet, or using voice activation with Amazon Alexa or Google Home.