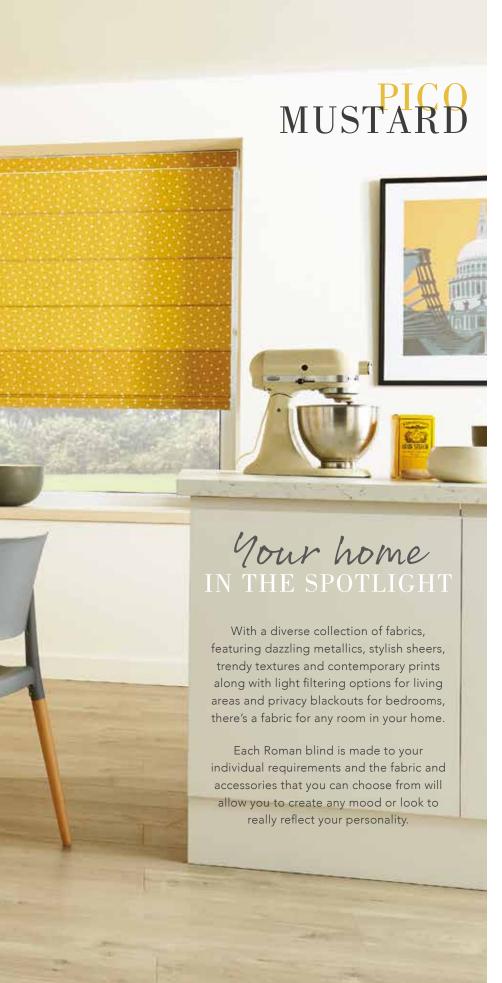

### DRESSING UP your windows

To really set your Roman blind apart from the rest, you can personalise it with our wide range of accessories to coordinate or contrast with any of our fabric ranges.

Add style to a Roman blind with contemporary braids, and pulls. Select from a choice of metallic, modern and natural finishes.

Give blinds a glamorous enhancement with a sleek cassette which is fitted to the top of your blind, discreetly housing the operating mechanism. You can choose from a range of colours and finishes including white, beige, black, anthracite, bronze, chrome and satin and have the option to insert a matching fabric profile too.