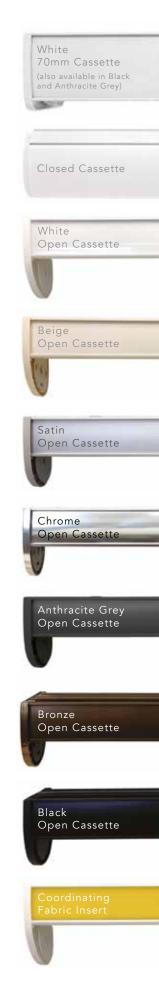

Give blinds a glamorous enhancement with a sleek cassette which is fitted to the top of your blind, discreetly housing the operating mechanism. You can choose from a range of colours and finishes including white, beige, black, anthracite, bronze, chrome and satin and have the option to insert a matching fabric profile too.