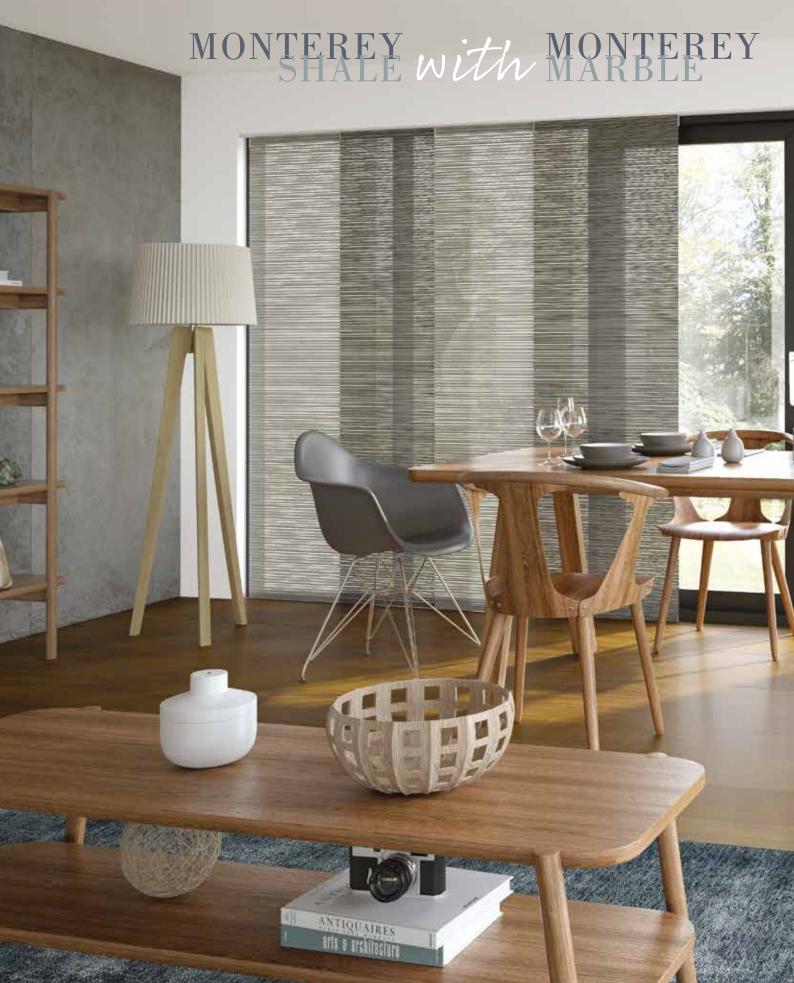

### LET'S CREATE your space

Transform your space for modern living with chic and stylish panel blinds.

A versatile and contemporary way to control light, glare and privacy, panel blinds provide an innovative shading solution for larger windows and patio doors.

When open, the panels stack neatly behind one another allowing maximum light to enter the room. Sliding the panels into the closed position creates a unique fabric screen that provides light control and privacy.

You can choose either a side or split draw panel blind to perfectly suit your windows requirements or mix and match fabric colours and textures to create an eye catching statement in your home, whatever you require we've got it covered.