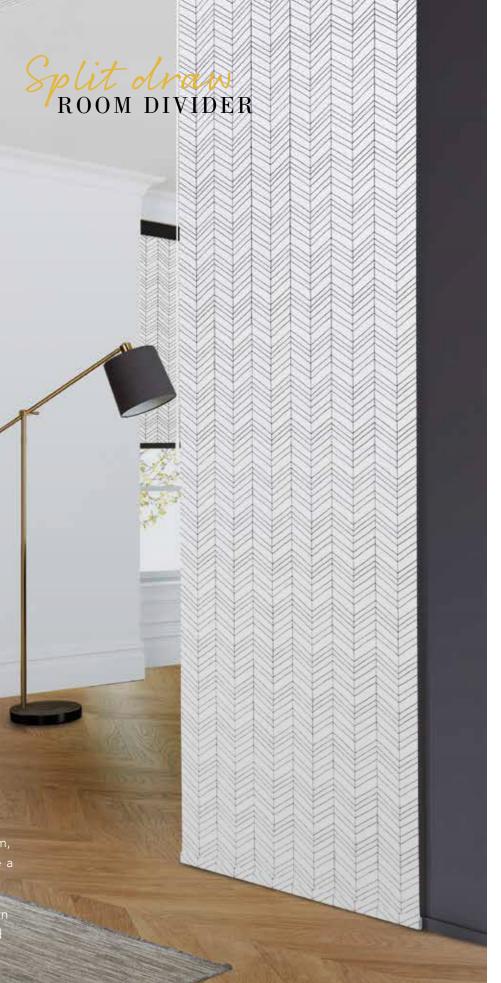

You can choose either a side or split draw panel blind to perfectly suit your windows requirements or mix and match fabric colours and textures to create an eye catching statement in your home, whatever you require we've got it covered.