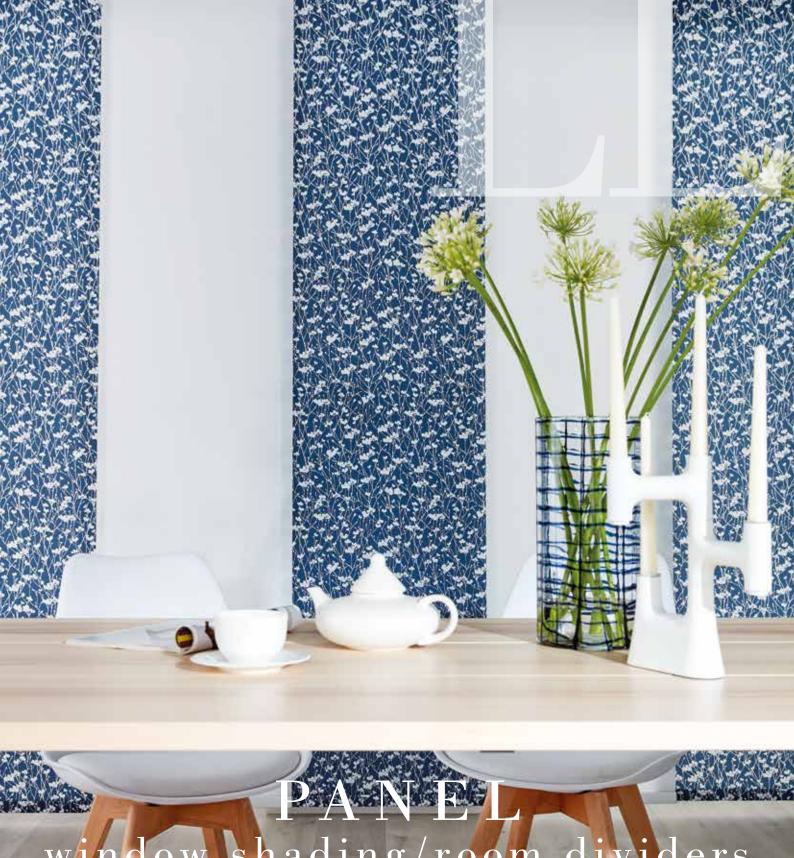

# WHAT'S YOUR STYLE? the panel blind collection

Panel blinds are an ideal choice for those who want to make an impact and add something a little different to their interior design scheme. With their flexible nature, not only do Panel Blinds make a sleek window decoration for larger windows, bi-fold or patio doors but they also make stunning room dividers.

### LET'S CREATE your space

Transform your space for modern living with chic and stylish panel blinds.

A versatile and contemporary way to control light, glare and privacy, panel blinds provide an innovative shading solution for larger windows and patio doors.

When open, the panels stack neatly behind one another allowing maximum light to enter the room. Sliding the panels into the closed position creates a unique fabric screen that provides light control and privacy.

Our UK manufactured panel blinds also make stunning room dividers that can be used to great effect in creating new living spaces within a modern home.

Panel blinds are designed not only to be long lasting and look beautiful, but also to be energy efficient, reducing solar gain during the summer months and helping to insulate your home through the winter.