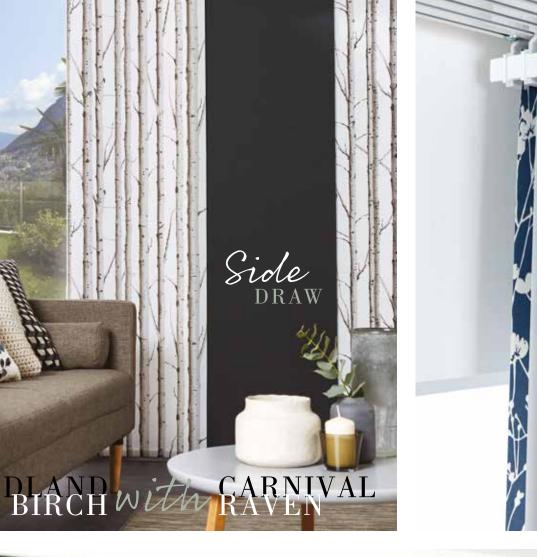

You can choose either a side or split draw panel blind to perfectly suit your windows requirements or mix and match fabric colours and textures to create an eye catching statement in your home, whatever you require we've got it covered.